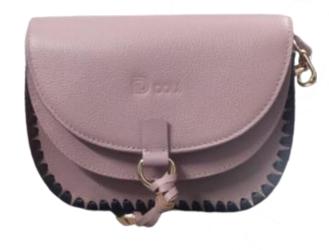

| Handle     | Strap      |
|------------|------------|
| Length(CM) | Length(CM) |
| -          | 111        |