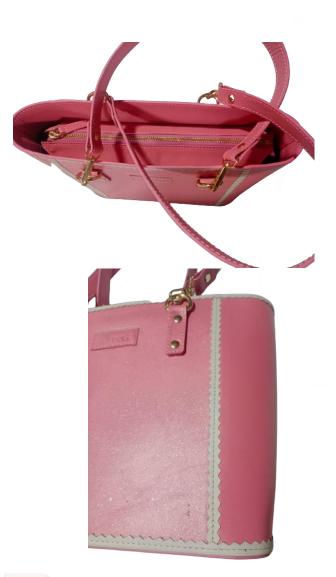

dle     | Strap      |
|------------|------------|
| Length(CM) | Length(CM) |
| -          | 105.5      |





Description:





| Size           |                |               |
|----------------|----------------|---------------|
| Length<br>(CM) | Height<br>(CM) | Width<br>(CM) |
| 20             | 13             | 6.5           |

| Handle     | Strap      |
|------------|------------|
| Length(CM) | Length(CM) |
| -          | 135        |





Description:





|                | Size           |               |
|----------------|----------------|---------------|
| Length<br>(CM) | Height<br>(CM) | Width<br>(CM) |
| 31             | 25             | 10            |

| Handle     | Strap      |
|------------|------------|
| Length(CM) | Length(CM) |
| 50         |            |







| Size           |                |               |
|----------------|----------------|---------------|
| Length<br>(CM) | Height<br>(CM) | Width<br>(CM) |
| 44             | 30             | 8             |

| Handle     | Strap      |
|------------|------------|
| Length(CM) | Length(CM) |
| 45         | -          |









| Size           |                |               |
|----------------|----------------|---------------|
| Length<br>(CM) | Height<br>(CM) | Width<br>(CM) |
| 38             | 28             | 13            |

| Handle     | Strap      |
|------------|------------|
| Length(CM) | Length(CM) |
|            |            |









| Size           |                |               |
|----------------|----------------|---------------|
| Length<br>(CM) | Height<br>(CM)