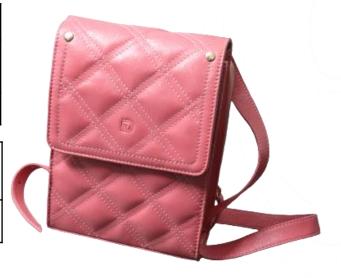

### Description:

Cow vegetable Tanned aniline finished leather, Lining-Cotton Canvas, Accessories: YKK zipper and Runner, Good Quality

|                | Size           |               |
|----------------|----------------|---------------|
| Length<br>(CM) | Height<br>(CM) | Width<br>(CM) |
| 38             | 30             | 15            |