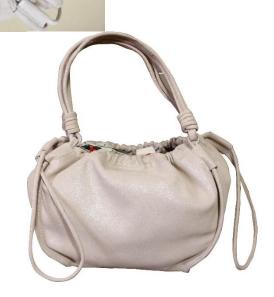

|                | Size           |               |
|----------------|----------------|---------------|
| Length<br>(CM) | Height<br>(CM) | Width<br>(CM) |
| 29             | 22             | 11            |