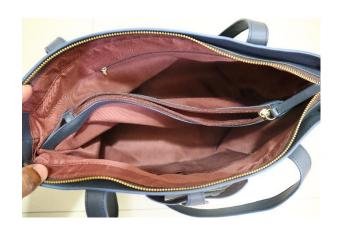

|                | Size           |               |
|----------------|----------------|---------------|
| Length<br>(CM) | Height<br>(CM) | Width<br>(CM) |
| 29             | 22             | 11            |

| Handle     | Strap      |
|------------|------------|
| Length(CM) | Length(CM) |
| 28         | 135        |

|                | Size           |               |
|----------------|----------------|---------------|
| Length<br>(CM) | Height<br>(CM) | Width<br>(CM) |
| 17             | 12             | 5             |