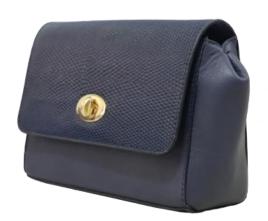

|
|------------|------------|
| Length(CM) | Length(CM) |
| -          | 130        |





# Description:







|                | Size           |               |
|----------------|----------------|---------------|
| Length<br>(CM) | Height<br>(CM) | Width<br>(CM) |
| 28             | 23             | 12            |

| Handle     | Strap      |
|------------|------------|
| Length(CM) | Length(CM) |
| 55         | -          |









# Description:





| Size           |                |               |
|----------------|----------------|---------------|
| Length<br>(CM) | Height<br>(CM) | Width<br>(CM) |
| 15             | 19             | 7             |

| Handle     | Strap      |
|------------|------------|
| Length(CM) | Length(CM) |
| -          | 110        |













| Size           |                |               |
|----------------|----------------|---------------|
| Length<br>(CM) | Height<br>(CM) | Width<br>(CM) |
| 12             | 28             | 8             |

| Handle     | Strap      |
|------------|------------|
| Length(CM) | Length(CM) |
| 38         | -          |







Description:





| Size           |                |               |
|----------------|----------------|---------------|
| Length<br>(CM) | Height<br>(CM) | Width<br>(CM) |
| 23             | 29             | 12.5          |

| Handle     | Strap      |
|------------|------------|
| Length(CM) | Length(CM) |
| 21         | 130        |









| Size           |                |               |
|----------------|----------------|---------------|
| Length<br>(CM) |