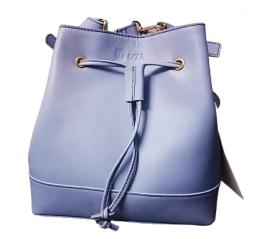

|                | Size           |               |
|----------------|----------------|---------------|
| Length<br>(CM) | Height<br>(CM) | Width<br>(CM) |
| 29             | 22             | 11            |

| Handle     | Strap      |
|------------|------------|
| Length(CM) | Length(CM) |
| 28         | 135        |

|                | Size           |               |
|----------------|----------------|---------------|
| Length<br>(CM) | Height<br>(CM) | Width<br>(CM) |
| 17             | 12             | 5             |