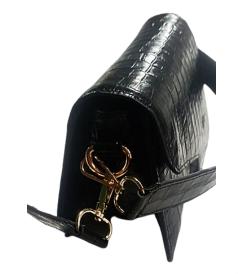

#### Description:

Cow vegetable Tanned aniline finished Crocodile printed leather, Lining-Cotton Canvas, Accessories: YKK zipper and Runner, Good Quality Metal items.

|                | Size           |               |
|----------------|----------------|---------------|
| Length<br>(CM) | Height<br>(CM) | Width<br>(CM) |
| 13             | 20             | 4             |