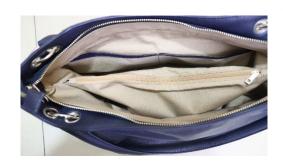

### Description:

Cow vegetable Tanned aniline finished leather, Lining-Cotton Canvas, Accessories: YKK zipper and Runner, Good Quality

|                | Size           |               |
|----------------|----------------|---------------|
| Length<br>(CM) | Height<br>(CM) | Width<br>(CM) |
| 38             | 30             | 15            |