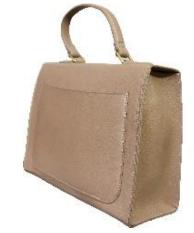

|                | Size           |               |
|----------------|----------------|---------------|
| Length<br>(CM) | Height<br>(CM) | Width<br>(CM) |
| 29             | 22             | 11            |

| Handle     | Strap      |
|------------|------------|
| Length(CM) | Length(CM) |
| 28         | 135        |

|                | Size           |               |
|----------------|----------------|---------------|
| Length<br>(CM) | Height<br>(CM) | Width<br>(CM) |
| 17             | 12             | 5             |