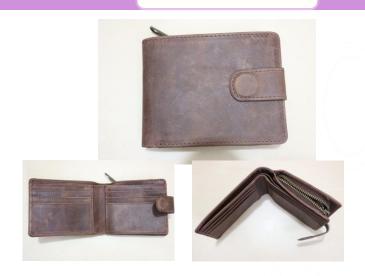

#### Description:

Cow vegetable tanned oil pull up leather, Lining-Cotton Canvas, Accessories: YKK zipper and Runner, Good Quality Metal items.

LW-006-S

| Size           |                |               |
|----------------|----------------|---------------|
| Length<br>(CM) | Height<br>(CM) | Width<br>(CM) |
| 11.5           | 9              | 3             |