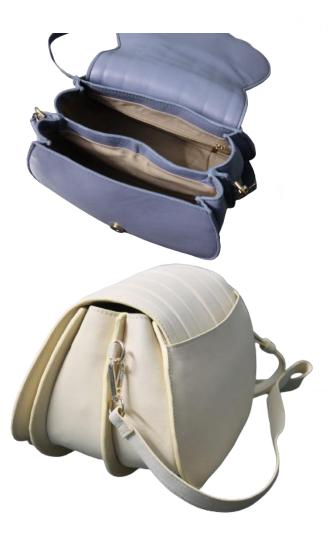

|                | Size           |               |
|----------------|----------------|---------------|
| Length<br>(CM) | Height<br>(CM) | Width<br>(CM) |
| 29             | 22             | 11            |

| Handle     | Strap      |
|------------|------------|
| Length(CM) | Length(CM) |
| 28         | 135        |

|                | Size           |               |
|----------------|----------------|---------------|
| Length<br>(CM) | Height<br>(CM) | Width<br>(CM) |
| 17             | 12             | 5             |