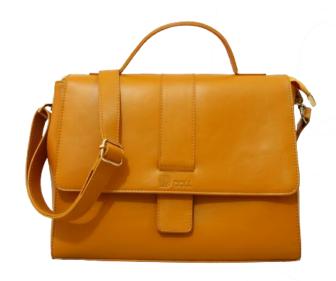

|                | Size           |               |
|----------------|----------------|---------------|
| Length<br>(CM) | Height<br>(CM) | Width<br>(CM) |
| 29             | 22             | 11            |

| Handle     | Strap      |
|------------|------------|
| Length(CM) | Length(CM) |
| 28         | 135        |

|                | Size           |               |
|----------------|----------------|---------------|
| Length<br>(CM) | Height<br>(CM) | Width<br>(CM) |
| 17             | 12             | 5             |