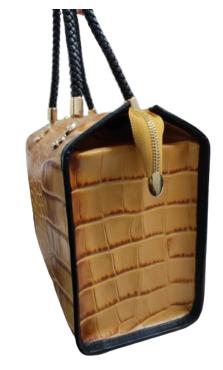

#### Description:

Cow vegetable Tanned aniline finished Crocodile printed leather, Lining-Cotton Canvas, Accessories: YKK zipper and Runner, Good Quality Metal items.

|                | Size           |               |
|----------------|----------------|---------------|
| Length<br>(CM) | Height<br>(CM) | Width<br>(CM) |
| 13             | 20             | 4             |