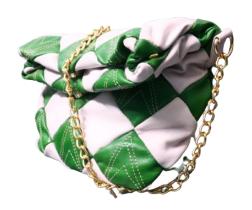

| Size           |               |
|----------------|----------------|---------------|
| Length<br>(CM) | Height<br>(CM) | Width<br>(CM) |
| 13             | 20             | 4             |

| Handle     | Strap      |
|------------|------------|
| Length(CM) | Length(CM) |
| -          | 96         |









Description:



Cow vegetable Tanned aniline finished leather, Lining-Cotton Canvas, Accessories: Good Quality Metal items.



| Size           |                |               |
|----------------|----------------|---------------|
| Length<br>(CM) | Height<br>(CM) | Width<br>(CM) |
| 17             | 22             | 9             |

| Handle     | Strap      |
|------------|------------|
| Length(CM) | Length(CM) |
| -          | 80         |







### Description:





|                | Size           |               |
|----------------|----------------|---------------|
| Length<br>(CM) | Height<br>(CM) | Width<br>(CM) |
| 29             | 28             | 15            |

| Handle     | Strap      |
|------------|------------|
| Length(CM) | Length(CM) |
| 46         | -          |





### Description:





|                | Size           |               |
|----------------|----------------|---------------|
| Length<br>(CM) | Height<br>(CM) | Width<br>(CM) |
| 18             | 22             | 10            |

| Handle     | Strap      |
|------------|------------|
| Length(CM) | Length(CM) |
| -          | 130        |





# Description:







|                | Size           |               |
|----------------|----------------|---------------