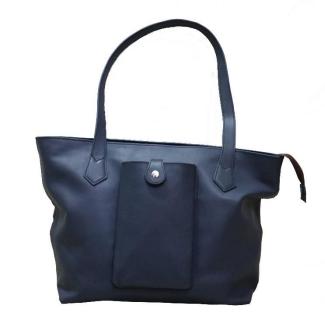

|                | Size           |               |
|----------------|----------------|---------------|
| Length<br>(CM) | Height<br>(CM) | Width<br>(CM) |
| 29             | 22             | 11            |

| Handle     | Strap      |
|------------|------------|
| Length(CM) | Length(CM) |
| 28         | 135        |

|                | Size           |               |
|----------------|----------------|---------------|
| Length<br>(CM) | Height<br>(CM) | Width<br>(CM) |
| 17             | 12             | 5             |