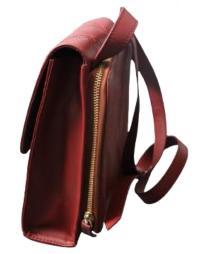

### Description:

Cow vegetable Tanned aniline finished leather, Lining-Cotton Canvas, Accessories: YKK zipper and Runner, Good Quality

|                | Size           |               |
|----------------|----------------|---------------|
| Length<br>(CM) | Height<br>(CM) | Width<br>(CM) |
| 38             | 30             | 15            |