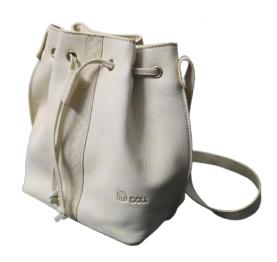

|                | Size           |               |
|----------------|----------------|---------------|
| Length<br>(CM) | Height<br>(CM) | Width<br>(CM) |
| 29             | 22             | 11            |

| Handle     | Strap      |
|------------|------------|
| Length(CM) | Length(CM) |
| 28         | 135        |

|                | Size           |               |
|----------------|----------------|---------------|
| Length<br>(CM) | Height<br>(CM) | Width<br>(CM) |
| 17             | 12             | 5             |