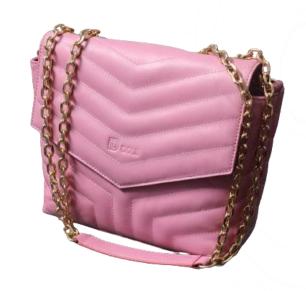

|                | Size           |               |
|----------------|----------------|---------------|
| Length<br>(CM) | Height<br>(CM) | Width<br>(CM) |
| 29             | 22             | 11            |

| Handle     | Strap      |
|------------|------------|
| Length(CM) | Length(CM) |
| 28         | 135        |

|                | Size           |               |
|----------------|----------------|---------------|
| Length<br>(CM) | Height<br>(CM) | Width<br>(CM) |
| 17             | 12             | 5             |