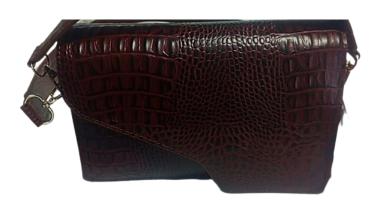

#### Description:

Cow vegetable Tanned aniline finished Crocodile printed leather, Lining-Cotton Canvas, Accessories: YKK zipper and Runner, Good Quality Metal items.

|                | Size           |               |
|----------------|----------------|---------------|
| Length<br>(CM) | Height<br>(CM) | Width<br>(CM) |
| 13             | 20             | 4             |