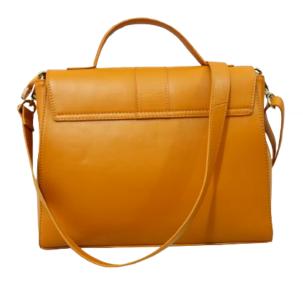

| Handle     | Strap      |
|------------|------------|
| Length(CM) | Length(CM) |
| 50         | -          |

# Description:

|                | Size           |               |
|----------------|----------------|---------------|
| Length<br>(CM) | Height<br>(CM) | Width<br>(CM) |
| 30             | 23             | 10            |