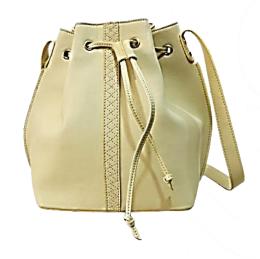

| Handle     | Strap      |
|------------|------------|
| Length(CM) | Length(CM) |
| 44         | -          |

Cow Glitter bonded split leather, Lining-Cotton Canvas, Accessories: YKK zipper and Runner, Good Quality

|                | Size           |               |
|----------------|----------------|---------------|
| Length<br>(CM) | Height<br>(CM) | Width<br>(CM) |
| 35             | 23             | 12            |