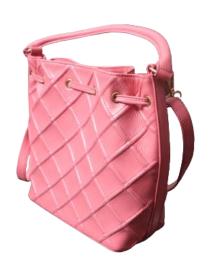

| Handle     | Strap      |
|------------|------------|
| Length(CM) | Length(CM) |
| -          | 111        |

### Description:

Cow vegetable Tanned aniline finished leather, Lining-Cotton Canvas, Accessories: YKK zipper and Runner, Good Quality

|                | Size           |               |
|----------------|----------------|---------------|
| Length<br>(CM) | Height<br>(CM) | Width<br>(CM) |
| 38             | 30             | 15            |