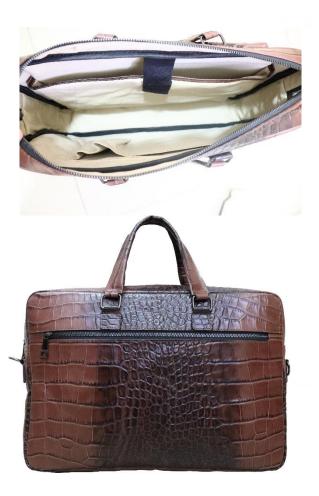

#### Description:

Cow vegetable Tanned aniline finished Crocodile printed leather, Lining-Cotton Canvas, Accessories: YKK zipper and Runner, Good Quality Metal items.

|                | Size           |               |
|----------------|----------------|---------------|
| Length<br>(CM) | Height<br>(CM) | Width<br>(CM) |
| 13             | 20             | 4             |