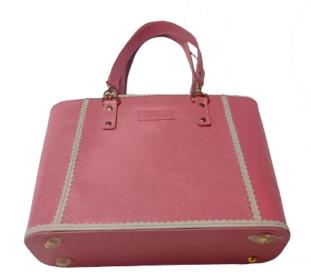

Handle     | Strap      |
|------------|------------|
| Length(CM) | Length(CM) |
| -          | 105.5      |





Description:





| Size           |                |               |
|----------------|----------------|---------------|
| Length<br>(CM) | Height<br>(CM) | Width<br>(CM) |
| 20             | 13             | 6.5           |

| Handle     | Strap      |
|------------|------------|
| Length(CM) | Length(CM) |
| -          | 135        |





Description:





|                | Size           |               |
|----------------|----------------|---------------|
| Length<br>(CM) | Height<br>(CM) | Width<br>(CM) |
| 31             | 25             | 10            |

| Handle     | Strap      |
|------------|------------|
| Length(CM) | Length(CM) |
| 50         |            |







| Size           |                |               |
|----------------|----------------|---------------|
| Length<br>(CM) | Height<br>(CM) | Width<br>(CM) |
| 44             | 30             | 8             |

| Handle     | Strap      |
|------------|------------|
| Length(CM) | Length(CM) |
| 45         | -          |









| Size           |                |               |
|----------------|----------------|---------------|
| Length<br>(CM) | Height<br>(CM) | Width<br>(CM) |
| 38             | 28             | 13            |

| Handle     | Strap      |
|------------|------------|
| Length(CM) | Length(CM) |
|            |            |









| Size           |                |               |
|----------------|----------------|---------------|
| Length<br>(CM) | Height<br>(