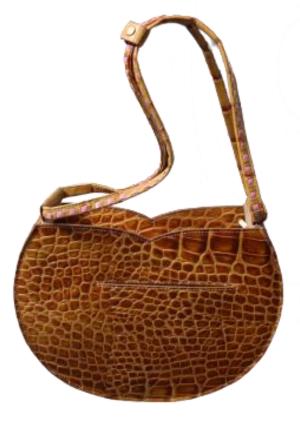

#### Description:

Cow vegetable Tanned aniline finished Crocodile printed leather, Lining-Cotton Canvas, Accessories: YKK zipper and Runner, Good Quality Metal items.

|                | Size           |               |
|----------------|----------------|---------------|
| Length<br>(CM) | Height<br>(CM) | Width<br>(CM) |
| 13             | 20             | 4             |