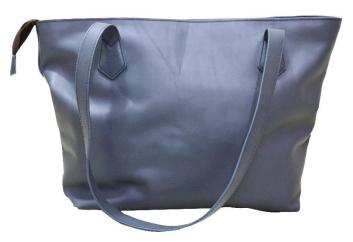

|                | Size           |               |
|----------------|----------------|---------------|
| Length<br>(CM) | Height<br>(CM) | Width<br>(CM) |
| 29             | 22             | 11            |

| Handle     | Strap      |
|------------|------------|
| Length(CM) | Length(CM) |
| 28         | 135        |

|                | Size           |               |
|----------------|----------------|---------------|
| Length<br>(CM) | Height<br>(CM) | Width<br>(CM) |
| 17             | 12             | 5             |