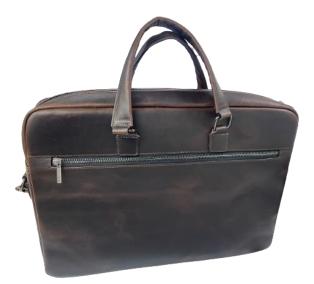

| Handle     | Strap      |
|------------|------------|
| Length(CM) | Length(CM) |
| -          | 96         |

Description:

Cow vegetable Tanned aniline finished leather, Lining-Cotton Canvas, Accessories: Good Quality Metal items.