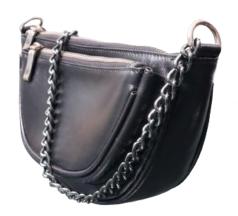

| Handle     | Strap      |
|------------|------------|
| Length(CM) | Length(CM) |
| 44         | -          |

Cow Glitter bonded split leather, Lining-Cotton Canvas, Accessories: YKK zipper and Runner, Good Quality