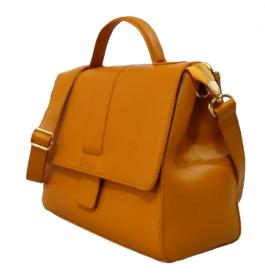

| Handle     | Strap      |
|------------|------------|
| Length(CM) | Length(CM) |
| -          | 111        |

### Description:

Cow vegetable Tanned aniline finished leather, Lining-Cotton Canvas, Accessories: YKK zipper and Runner, Good Quality

|                | Size           |               |
|----------------|----------------|---------------|
| Length<br>(CM) | Height<br>(CM) | Width<br>(CM) |
| 38             | 30             | 15            |