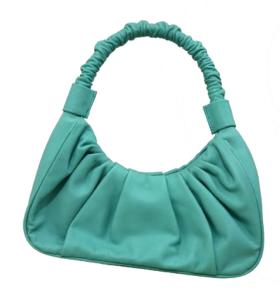

|

| Handle     | Strap      |
|------------|------------|
| Length(CM) | Length(CM) |
| 55         | -          |









# Description:





| Size           |                |               |
|----------------|----------------|---------------|
| Length<br>(CM) | Height<br>(CM) | Width<br>(CM) |
| 15             | 19             | 7             |

| Handle     | Strap      |
|------------|------------|
| Length(CM) | Length(CM) |
| -          | 110        |













| Size           |                |               |
|----------------|----------------|---------------|
| Length<br>(CM) | Height<br>(CM) | Width<br>(CM) |
| 12             | 28             | 8             |

| Handle     | Strap      |
|------------|------------|
| Length(CM) | Length(CM) |
| 38         | -          |







Description:





| Size           |                |               |
|----------------|----------------|---------------|
| Length<br>(CM) | Height<br>(CM) | Width<br>(CM) |
| 23             | 29             | 12.5          |

| Handle     | Strap      |
|------------|------------|
| Length(CM) | Length(CM) |
| 21         | 130        |









| Size           |                |               |
|----------------|----------------|---------------|
| Length<br>(CM) | Height<br>(CM) | Width<br>(CM) |
| 25             | 21             | 13            |

| Handle     | Strap      |
|------------|------------|
| Length(CM) | Length(CM) |
| -          | 125        |















| Size           |                |               |
|----------------|----------------|---------------|
| Leng