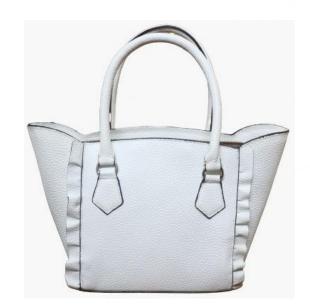

### Description:

Cow vegetable Tanned aniline finished leather, Lining-Cotton Canvas, Accessories: YKK zipper and Runner, Good Quality

|                | Size           |               |
|----------------|----------------|---------------|
| Length<br>(CM) | Height<br>(CM) | Width<br>(CM) |
| 38             | 30             | 15            |