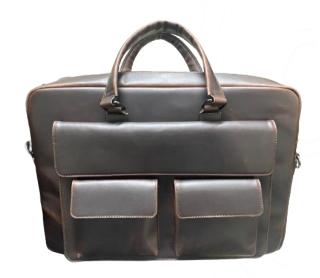

| Handle     | Strap      |
|------------|------------|
| Length(CM) | Length(CM) |
| -          | 96         |

Description:

Cow vegetable Tanned aniline finished leather, Lining-Cotton Canvas, Accessories: Good Quality Metal items.