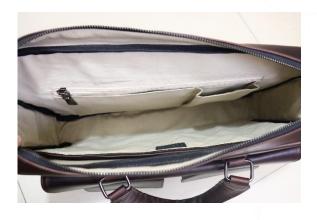

| Handle     | Strap      |
|------------|------------|
| Length(CM) | Length(CM) |
| -          | 96         |

Description:

Cow vegetable Tanned aniline finished leather, Lining-Cotton Canvas, Accessories: Good Quality Metal items.