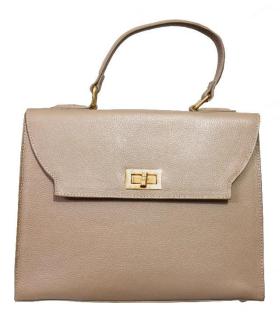

|                | Size           |               |
|----------------|----------------|---------------|
| Length<br>(CM) | Height<br>(CM) | Width<br>(CM) |
| 29             | 22             | 11            |

| Handle     | Strap      |
|------------|------------|
| Length(CM) | Length(CM) |
| 28         | 135        |

|                | Size           |               |
|----------------|----------------|---------------|
| Length<br>(CM) | Height<br>(CM) | Width<br>(CM) |
| 17             | 12             | 5             |