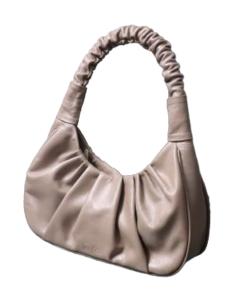

p      |
|------------|------------|
| Length(CM) | Length(CM) |
| 55         | -          |









# Description:





| Size           |                |               |
|----------------|----------------|---------------|
| Length<br>(CM) | Height<br>(CM) | Width<br>(CM) |
| 15             | 19             | 7             |

| Handle     | Strap      |
|------------|------------|
| Length(CM) | Length(CM) |
| -          | 110        |













| Size           |                |               |
|----------------|----------------|---------------|
| Length<br>(CM) | Height<br>(CM) | Width<br>(CM) |
| 12             | 28             | 8             |

| Handle     | Strap      |
|------------|------------|
| Length(CM) | Length(CM) |
| 38         | -          |







Description:





| Size           |                |               |
|----------------|----------------|---------------|
| Length<br>(CM) | Height<br>(CM) | Width<br>(CM) |
| 23             | 29             | 12.5          |

| Handle     | Strap      |
|------------|------------|
| Length(CM) | Length(CM) |
| 21         | 130        |









| Size           |                |               |
|----------------|----------------|---------------|
| Length<br>(CM) | Height<br>(CM) | Width<br>(CM) |
| 25             | 21             | 13            |

| Handle     | Strap      |
|------------|------------|
| Length(CM) | Length(CM) |
| -          | 125        |















| Size           |                |               |
|----------------|----------------|---------------|
| Length<br>(CM) | Height<br