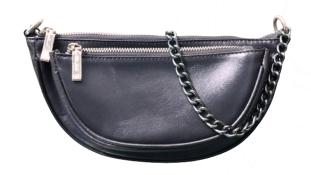

| Handle     | Strap      |
|------------|------------|
| Length(CM) | Length(CM) |
| 44         | -          |

Cow Glitter bonded split leather, Lining-Cotton Canvas, Accessories: YKK zipper and Runner, Good Quality