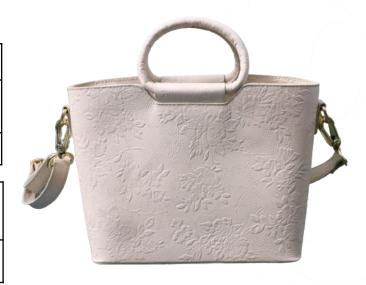

|                | Size           |               |
|----------------|----------------|---------------|
| Length<br>(CM) | Height<br>(CM) | Width<br>(CM) |
| 29             | 22             | 11            |

| Handle     | Strap      |
|------------|------------|
| Length(CM) | Length(CM) |
| 28         | 135        |

|                | Size           |               |
|----------------|----------------|---------------|
| Length<br>(CM) | Height<br>(CM) | Width<br>(CM) |
| 17             | 12             | 5             |