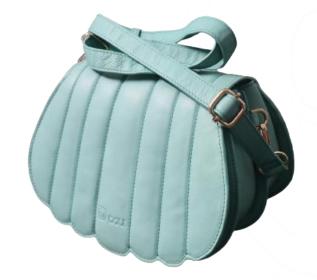

|

| Handle     | Strap      |
|------------|------------|
| Length(CM) | Length(CM) |
| -          | 63         |





Description:





|                | Size           |               |
|----------------|----------------|---------------|
| Length<br>(CM) | Height<br>(CM) | Width<br>(CM) |
| 26.5           | 20             | 7             |

| Handle     | Strap      |
|------------|------------|
| Length(CM) | Length(CM) |
| 110        | 0          |











|                | Size           |               |
|----------------|----------------|---------------|
| Length<br>(CM) | Height<br>(CM) | Width<br>(CM) |
| 24             | 16             | 14            |

| Handle     | Strap      |
|------------|------------|
| Length(CM) | Length(CM) |
| -          | 135        |









Description:



|                | Size           |               |
|----------------|----------------|---------------|
| Length<br>(CM) | Height<br>(CM) | Width<br>(CM) |
| 32.5           | 26.5           | 11            |

| Handle     | Strap      |
|------------|------------|
| Length(CM) | Length(CM) |
| 46         | -          |





# Description:





|                | Size           |               |
|----------------|----------------|---------------|
| Length<br>(CM) | Height<br>(CM) | Width<br>(CM) |
| 24.5           | 19.5           | 8             |

| Handle     | Strap      |
|------------|------------|
| Length(CM) | Length(CM) |
| -          | 105.5      |





Description:





| Size           |                |               |
|----------------|----------------