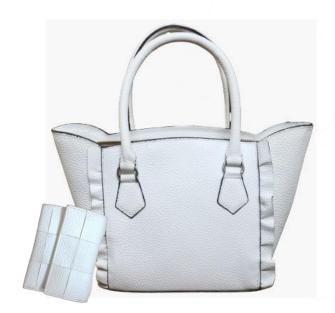

### Description:

Cow vegetable Tanned aniline finished leather, Lining-Cotton Canvas, Accessories: YKK zipper and Runner, Good Quality

|                | Size           |               |
|----------------|----------------|---------------|
| Length<br>(CM) | Height<br>(CM) | Width<br>(CM) |
| 38             | 30             | 15            |