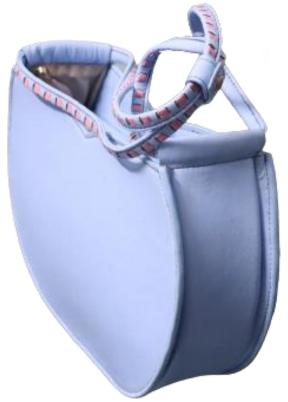

| Strap      |
|------------|------------|
| Length(CM) | Length(CM) |
| -          | 120        |





# Description:





| Size           |                |               |
|----------------|----------------|---------------|
| Length<br>(CM) | Height<br>(CM) | Width<br>(CM) |
| 24.5           | 13.5           | 5             |

| Handle     | Strap      |
|------------|------------|
| Length(CM) | Length(CM) |
| -          | 63         |





Description:





|                | Size           |               |
|----------------|----------------|---------------|
| Length<br>(CM) | Height<br>(CM) | Width<br>(CM) |
| 26.5           | 20             | 7             |

| Handle     | Strap      |
|------------|------------|
| Length(CM) | Length(CM) |
| 110        | 0          |











|                | Size           |               |
|----------------|----------------|---------------|
| Length<br>(CM) | Height<br>(CM) | Width<br>(CM) |
| 24             | 16             | 14            |

| Handle     | Strap      |
|------------|------------|
| Length(CM) | Length(CM) |
| -          | 135        |









Description:



|                | Size           |               |
|----------------|----------------|---------------|
| Length<br>(CM) | Height<br>(CM) | Width<br>(CM) |
| 32.5           | 26.5           | 11            |

| Handle     | Strap      |
|------------|------------|
| Length(CM) | Length(CM) |
| 46         | -          |





# Description:





|                | Size           |               |
|----------------|----------------|---------------|
|