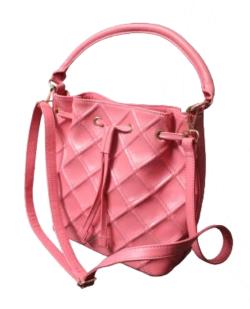

| Handle     | Strap      |
|------------|------------|
| Length(CM) | Length(CM) |
| -          | 111        |

### Description:

Cow vegetable Tanned aniline finished leather, Lining-Cotton Canvas, Accessories: YKK zipper and Runner, Good Quality

|                | Size           |               |
|----------------|----------------|---------------|
| Length<br>(CM) | Height<br>(CM) | Width<br>(CM) |
| 38             | 30             | 15            |