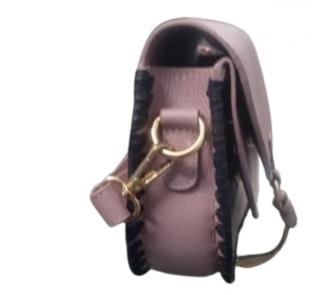

|
|------------|------------|
| Length(CM) | Length(CM) |
| 46         | -          |





# Description:





|                | Size           |               |
|----------------|----------------|---------------|
| Length<br>(CM) | Height<br>(CM) | Width<br>(CM) |
| 24.5           | 19.5           | 8             |

| Handle     | Strap      |
|------------|------------|
| Length(CM) | Length(CM) |
| -          | 105.5      |





Description:





| Size           |                |               |
|----------------|----------------|---------------|
| Length<br>(CM) | Height<br>(CM) | Width<br>(CM) |
| 20             | 13             | 6.5           |

| Handle     | Strap      |
|------------|------------|
| Length(CM) | Length(CM) |
| -          | 135        |





Description:





|                | Size           |               |
|----------------|----------------|---------------|
| Length<br>(CM) | Height<br>(CM) | Width<br>(CM) |
| 31             | 25             | 10            |

| Handle     | Strap      |
|------------|------------|
| Length(CM) | Length(CM) |
| 50         |            |







| Size           |                |               |
|----------------|----------------|---------------|
| Length<br>(CM) | Height<br>(CM) | Width<br>(CM) |
| 44             | 30             | 8             |

| Handle     | Strap      |
|------------|------------|
| Length(CM) | Length(CM) |
| 45         | -          |









| Size           |                |               |
|----------------|----------------|---------------|
| Length<br>(CM) | Height<br>(CM)