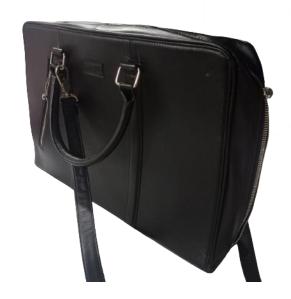

### Description:

Cow vegetable Tanned aniline finished leather, Lining-Cotton Canvas, Accessories: YKK zipper and Runner, Good Quality

|                | Size           |               |
|----------------|----------------|---------------|
| Length<br>(CM) | Height<br>(CM) | Width<br>(CM) |
| 38             | 30             | 15            |