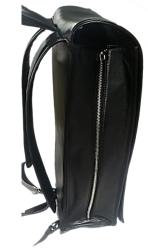

### Description:

Cow vegetable Tanned aniline finished leather, Lining-Cotton Canvas, Accessories: YKK zipper and Runner, Good Quality

|                | Size           |               |
|----------------|----------------|---------------|
| Length<br>(CM) | Height<br>(CM) | Width<br>(CM) |
| 38             | 30             | 15            |