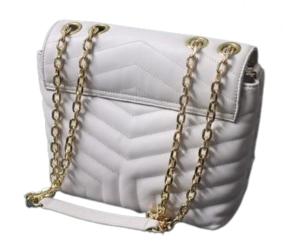

|                | Size           |               |
|----------------|----------------|---------------|
| Length<br>(CM) | Height<br>(CM) | Width<br>(CM) |
| 29             | 22             | 11            |

| Handle     | Strap      |
|------------|------------|
| Length(CM) | Length(CM) |
| 28         | 135        |

|                | Size           |               |
|----------------|----------------|---------------|
| Length<br>(CM) | Height<br>(CM) | Width<br>(CM) |
| 17             | 12             | 5             |