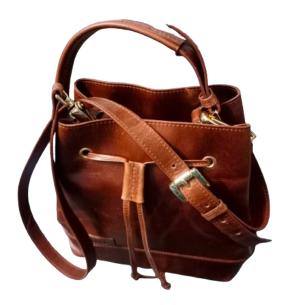

| Handle     | Strap      |
|------------|------------|
| Length(CM) | Length(CM) |
| -          | 111        |

### Description:

Cow vegetable Tanned aniline finished leather, Lining-Cotton Canvas, Accessories: YKK zipper and Runner, Good Quality

|                | Size           |               |
|----------------|----------------|---------------|
| Length<br>(CM) | Height<br>(CM) | Width<br>(CM) |
| 38             | 30             | 15            |