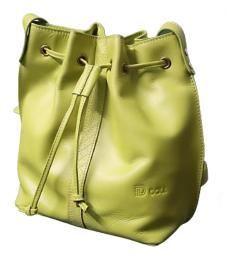

|                | Size           |               |
|----------------|----------------|---------------|
| Length<br>(CM) | Height<br>(CM) | Width<br>(CM) |
| 29             | 22             | 11            |

| Handle     | Strap      |
|------------|------------|
| Length(CM) | Length(CM) |
| 28         | 135        |

|                | Size           |               |
|----------------|----------------|---------------|
| Length<br>(CM) | Height<br>(CM) | Width<br>(CM) |
| 17             | 12             | 5             |