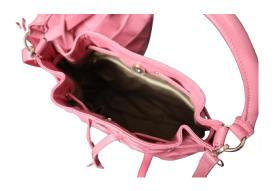

| Handle     | Strap      |
|------------|------------|
| Length(CM) | Length(CM) |
| -          | 111        |

### Description:

Cow vegetable Tanned aniline finished leather, Lining-Cotton Canvas, Accessories: YKK zipper and Runner, Good Quality

|                | Size           |               |
|----------------|----------------|---------------|
| Length<br>(CM) | Height<br>(CM) | Width<br>(CM) |
| 38             | 30             | 15            |