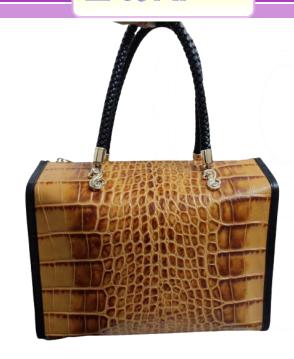

#### Description:

Cow vegetable Tanned aniline finished Crocodile printed leather, Lining-Cotton Canvas, Accessories: YKK zipper and Runner, Good Quality Metal items.

|                | Size           |               |
|----------------|----------------|---------------|
| Length<br>(CM) | Height<br>(CM) | Width<br>(CM) |
| 13             | 20             | 4             |