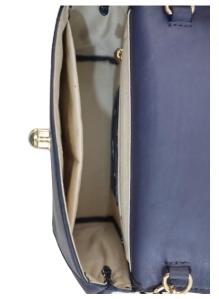

| Handle     | Strap      |
|------------|------------|
| Length(CM) | Length(CM) |
| 44         | -          |

Cow Glitter bonded split leather, Lining-Cotton Canvas, Accessories: YKK zipper and Runner, Good Quality