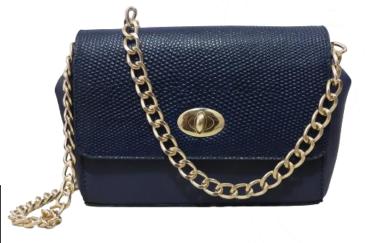

| Handle     | Strap      |
|------------|------------|
| Length(CM) | Length(CM) |
| 50         | -          |

# Description:

|                | Size           |               |
|----------------|----------------|---------------|
| Length<br>(CM) | Height<br>(CM) | Width<br>(CM) |
| 30             | 23             | 10            |