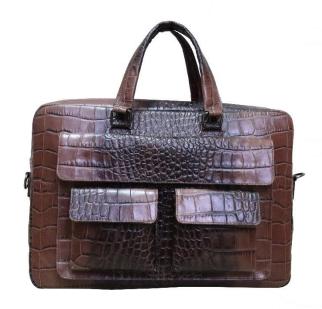

#### Description:

Cow vegetable Tanned aniline finished Crocodile printed leather, Lining-Cotton Canvas, Accessories: YKK zipper and Runner, Good Quality Metal items.

|                | Size           |               |
|----------------|----------------|---------------|
| Length<br>(CM) | Height<br>(CM) | Width<br>(CM) |
| 13             | 20             | 4             |

| Handle     | Strap      |
|------------|------------|
| Length(CM) | Length(CM) |
| -          | 96         |

Description:

Cow vegetable Tanned aniline finished leather, Lining-Cotton Canvas, Accessories: Good Quality Metal items.