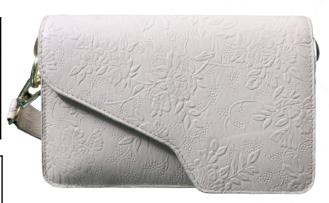

| Handle     | Strap      |
|------------|------------|
| Length(CM) | Length(CM) |
| -          | 111        |