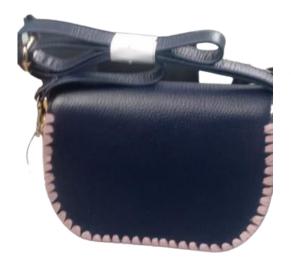

|
|------------|------------|
| Length(CM) | Length(CM) |
| 46         | -          |





# Description:





|                | Size           |               |
|----------------|----------------|---------------|
| Length<br>(CM) | Height<br>(CM) | Width<br>(CM) |
| 24.5           | 19.5           | 8             |

| Handle     | Strap      |
|------------|------------|
| Length(CM) | Length(CM) |
| -          | 105.5      |





Description:





| Size           |                |               |
|----------------|----------------|---------------|
| Length<br>(CM) | Height<br>(CM) | Width<br>(CM) |
| 20             | 13             | 6.5           |

| Handle     | Strap      |
|------------|------------|
| Length(CM) | Length(CM) |
| -          | 135        |





Description:





|                | Size           |               |
|----------------|----------------|---------------|
| Length<br>(CM) | Height<br>(CM) | Width<br>(CM) |
| 31             | 25             | 10            |

| Handle     | Strap      |
|------------|------------|
| Length(CM) | Length(CM) |
| 50         |            |







| Size           |                |               |
|----------------|----------------|---------------|
| Length<br>(CM) | Height<br>(CM) | Width<br>(CM) |
| 44             | 30             | 8             |

| Handle     | Strap      |
|------------|------------|
| Length(CM) | Length(CM) |
| 45         | -          |









| Size           |                |               |
|----------------|----------------|---------------|
| Length<br>(CM) | Height<br>(CM) |