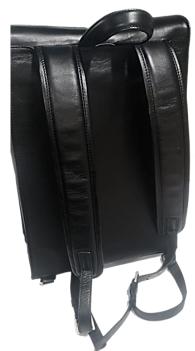

### Description:

Cow vegetable Tanned aniline finished leather, Lining-Cotton Canvas, Accessories: YKK zipper and Runner, Good Quality

|                | Size           |               |
|----------------|----------------|---------------|
| Length<br>(CM) | Height<br>(CM) | Width<br>(CM) |
| 38             | 30             | 15            |