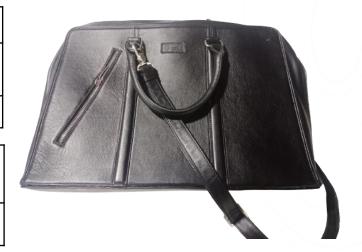

### Description:

Cow vegetable Tanned aniline finished leather, Lining-Cotton Canvas, Accessories: YKK zipper and Runner, Good Quality

|                | Size           |               |
|----------------|----------------|---------------|
| Length<br>(CM) | Height<br>(CM) | Width<br>(CM) |
| 38             | 30             | 15            |