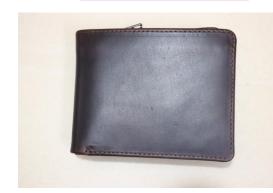

#### **Description:**

Cow vegetable tanned oil pull up leather, Lining-Cotton Canvas, Accessories: YKK zipper and Runner, Good Quality Metal items.

LW-012-S

| Size           |                |               |
|----------------|----------------|---------------|
| Length<br>(CM) | Height<br>(CM) | Width<br>(CM) |
| 23             | 11             | 2             |